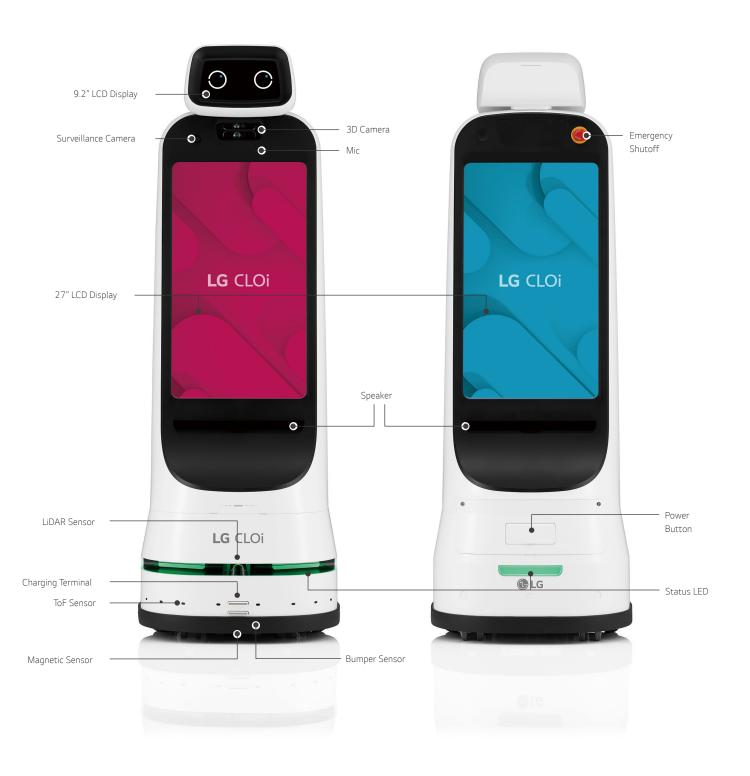

| Specification      | Dimensions (W x H x D)           | 20.1 x 59.1 x 20.1 inches                                                                         |
|--------------------|----------------------------------|---------------------------------------------------------------------------------------------------|
|                    | Weight                           | 176.4 pounds                                                                                      |
|                    | Sensor                           | LiDAR / ToF / Bumper / Magnetic / Depth                                                           |
|                    | Display                          | Head: 9.2" LCD Display, Body (front/back): 27" Touch LCD Display                                  |
|                    | Connectivity                     | LTE, Wi-Fi, Bluetooth                                                                             |
| Battery            | Capacity                         | 1,250W (625W x 2)                                                                                 |
|                    | Charging time                    | 5 hours                                                                                           |
|                    | Continuous usage time            | 9 hours                                                                                           |
|                    | Charging type                    | Automatic                                                                                         |
| Language           | Voice / Display                  | Korean / English,<br>Multi-language support (12 languages including) to be added in future update |
|                    | Voice Content                    | Driving, Facility guidance                                                                        |
| Autonomous Driving | Obstacle recognition / Avoidance | Automatic obstacle recognition, Real-time route planning & driving                                |
|                    | Destination guidance             | Yes                                                                                               |
|                    | Speed (max.)                     | 2.2mph                                                                                            |
|                    | Drive width (min.)               | 31.5 inches                                                                                       |
|                    | Surface compability              | Marble / Carpet / Cement / Tile / Wood                                                            |
| смѕ                | Functionality                    | Menu, Digital Signage, Advertising, Wayfinding, Voice.<br>Supports third party data integration.  |
| Certification      | Safety / Electromagnetic wave    | KC, UL3300                                                                                        |
| Others             | Cloud                            | PC / Mobile                                                                                       |
|                    | Automatic doors                  | Yes                                                                                               |
|                    | Security patrol monitoring       | Yes (Night recording illuminance range: 60 ~ 3,000Lux)                                            |
|                    | Docent                           | Optional                                                                                          |