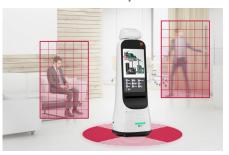

### Friendly and safe, no matter the time or place!

The first-generation model, which has been operating in Incheon airport since 2018, traveled more than 3,000 km over 3 years, demonstrating its technological prowess and usability. Moreover, with an elevator safety certification and 15 lower sensors, GuideBot can confidently recognize low obstacles and move around autonomously. It also serves as a smart guide by providing facility information and maps showing the user's destination.

## Versatile functionality, from security patrol to docent touring!

GuideBot stores its patrol videos and enables remote monitoring\*, allowing coordinated responses to emergency situations. It can also guide visitors and give information on exhibits.

### Offices, Public institutions, Hospitals

Surveillance filming based on the set patrol route and schedule, enhances the security staff's productivity via remote monitoring.\*

\* For purposes permitted by law (crime prevention and investigation, facility safety and fire prevention)