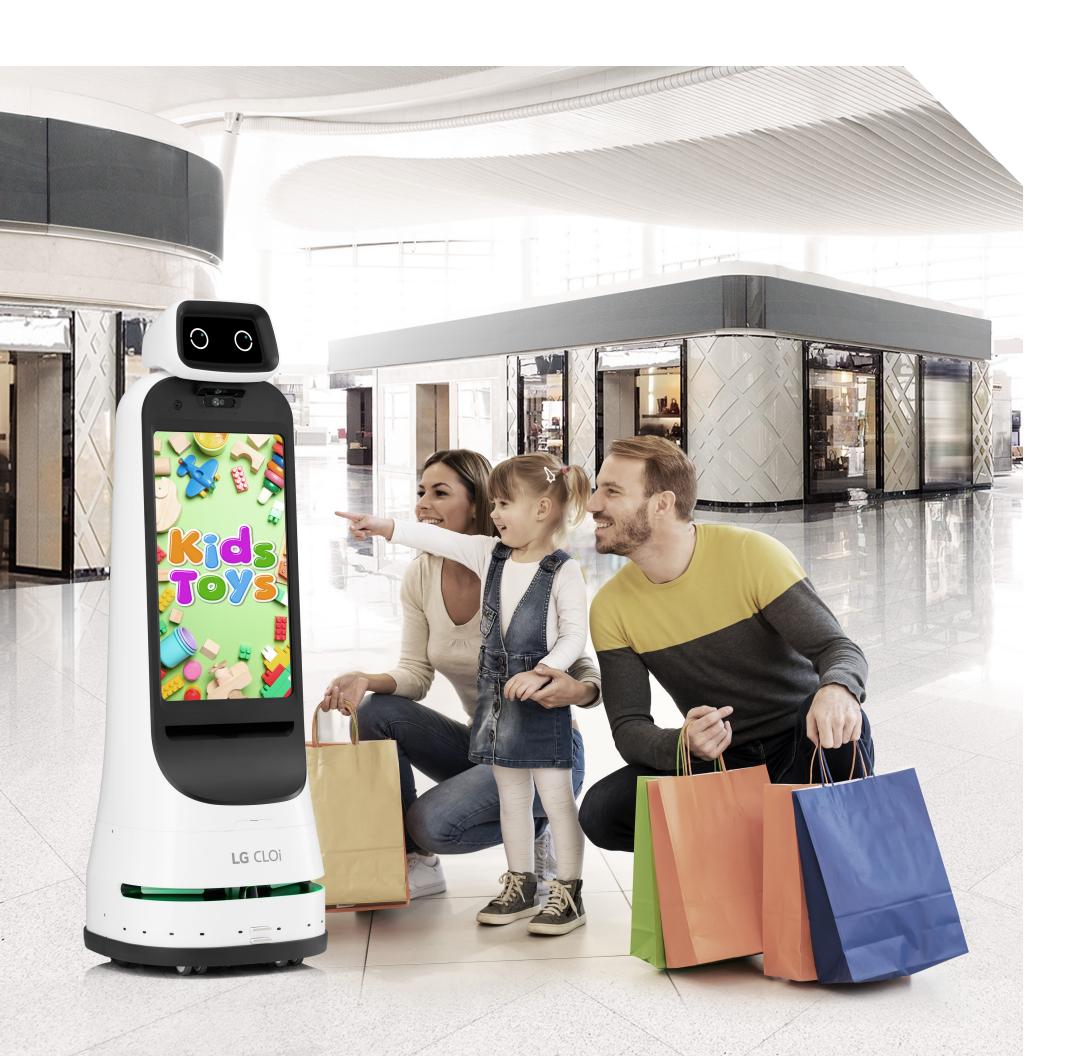

#### **Ultra-effective** advertising!

GuideBot offers an advertising solution in the form of large, double-sided signage, in which various settings for advertisements can be applied according to time and location. It can also act as a moving advertisement in business spaces that attract many visitors, making it visually eye-catching.

### Retail, Hotels / Resorts

GuideBot is effective for promotions in commercial spaces, such as by displaying shopping and promotion-related information, location-based advertisements, and the locations of facilities, as well as by guiding visitors to their destinations.