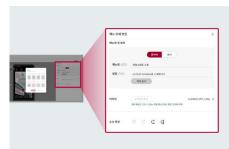

### Convenient content management system!

Through the CMS page, you can easily manage menu items, configurations, signage content, and the operation schedule. Please see user manual for details.