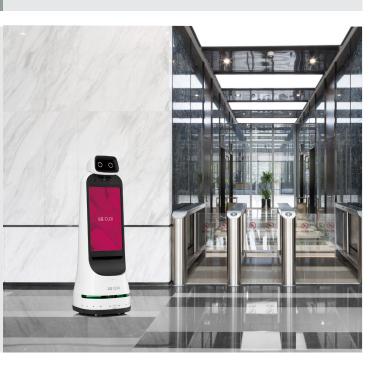

### Retail, Hotels / Resorts

GuideBot is effective for promotions in commercial spaces, such as by displaying shopping and promotion-related information, location-based advertisements, and the locations of facilities, as well as by guiding visitors to their destinations.

### Offices, Public institutions, Hospitals

Surveillance filming based on the set patrol route and schedule, enhances the security staff's productivity via remote monitoring.\*

\* For purposes permitted by law (crime prevention and investigation, facility safety and fire prevention)